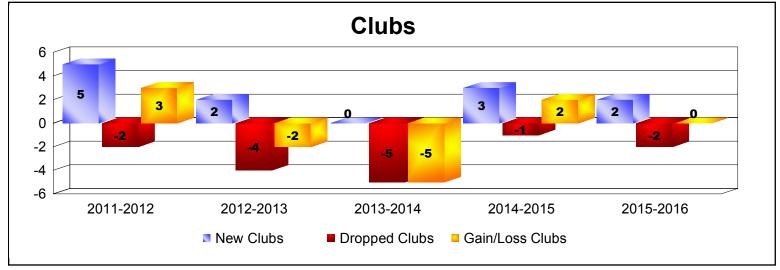

District 103CC As of June 2016 Cumulative

| Year      | New<br>Clubs | Dropped<br>Clubs | Gain/<br>Loss<br>Clubs | New<br>Members | Charter<br>Members | Reinstate<br>Members | Transfer<br>Members | Total<br>Member<br>Added | Total<br>Members<br>Dropped | Gain/<br>Loss<br>Members |
|-----------|--------------|------------------|------------------------|----------------|--------------------|----------------------|---------------------|--------------------------|-----------------------------|--------------------------|
| 2011-2012 | 5            | -2               | 3                      | 108            | 133                | 7                    | 44                  | 292                      | -254                        | 38                       |
| 2012-2013 | 2            | -4               | -2                     | 107            | 53                 | 25                   | 41                  | 226                      | -315                        | -89                      |
| 2013-2014 | 0            | -5               | -5                     | 110            | 0                  | 7                    | 26                  | 143                      | -199                        | -56                      |
| 2014-2015 | 3            | -1               | 2                      | 154            | 77                 | 10                   | 44                  | 285                      | -265                        | 20                       |
| 2015-2016 | 2            | -2               | 0                      | 105            | 42                 | 8                    | 32                  | 187                      | -252                        | -65                      |
| Average   | 2            | -3               | 0                      | 117            | 61                 | 11                   | 37                  | 227                      | -257                        | -30                      |