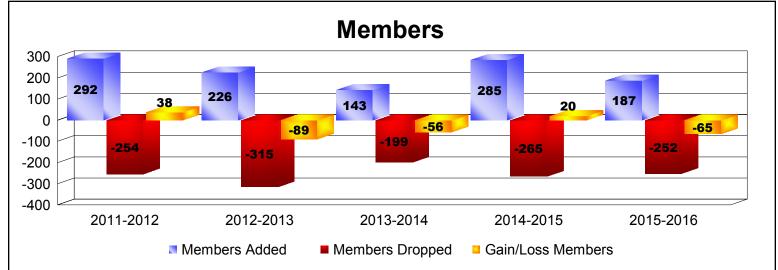

District 103CC As of June 2016 Cumulative

| Year      | New<br>Clubs | Dropped<br>Clubs | Gain/<br>Loss<br>Clubs | New<br>Members | Charter<br>Members | Reinstate<br>Members | Transfer<br>Members | Total<br>Member<br>Added | Total<br>Members<br>Dropped | Gain/<br>Loss<br>Members |
|-----------|--------------|------------------|------------------------|----------------|--------------------|----------------------|---------------------|--------------------------|-----------------------------|--------------------------|
| 2011-2012 | 5            | -2               | 3                      | 108            | 133                | 7                    | 44                  | 292                      | -254                        | 38                       |
| 2012-2013 | 2            | -4               | -2                     | 107            | 53                 | 25                   | 41                  | 226                      | -315                        | -89                      |
| 2013-2014 | 0            | -5               | -5                     | 110            | 0                  | 7                    | 26                  | 143                      | -199                        | -56                      |
| 2014-2015 | 3            | -1               | 2                      | 154            | 77                 | 10                   | 44                  | 285                      | -265                        | 20                       |
| 2015-2016 | 2            | -2               | 0                      | 105            | 42                 | 8                    | 32                  | 187                      | -252                        | -65                      |
| Average   | 2            | -3               | 0                      | 117            | 61                 | 11                   | 37                  | 227                      | -257                        | -30                      |